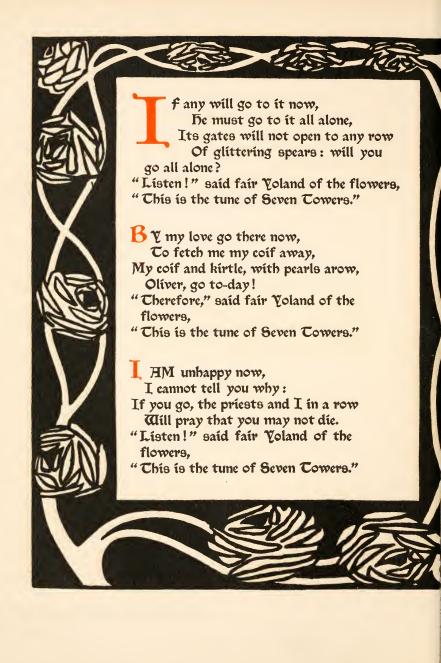

918f M877













## Pre-Raphaelite Ballads By **M**illiam Morris

CHAIN, CHI Constantin





of this edition of Ore-Raphaelite Ballads there have been printed five hundred numbered copies on "Old Stratford" paper, and one hundred numbered large paper copies on Imperial Japanese paper, of which numbers one to ten inclusive have been specially bound in full English vellum and the initials drawn in and hand illuminated by D. M. O'Kane.

This copy is number 80 of the edition on "Old Stratford" paper.







## Pre-Raphaelite Ballads









Copyright 1900, by H. Messels Company

411.2 11.247





Two Red Roses Heross the Moon Verses 1-4









In Praise of My Lady Verses 1-4















Che Cune of Seven Cowers













The Gilliflower of Gold Verses 1-4















Ballads, written by William Morris, and now newly done into type from the original text, being embellished with many decorative borders, illustrations and initials by h. M. O'Kane, and published by H. Wessels Company at Nine West Eighteenth Street in New York City: Hugust, MDCCCC



| RETURN CIRCULATION DEPARTMENT TO 202 Main Library |   |      |   |  |
|---------------------------------------------------|---|------|---|--|
| LOAN PERIOD 1                                     | 2 |      | 3 |  |
| HOME USE                                          |   | NIDI |   |  |
| 4                                                 | 5 | INC  | 6 |  |
|                                                   |   |      |   |  |

ALL BOOKS MAY BE RECALLED